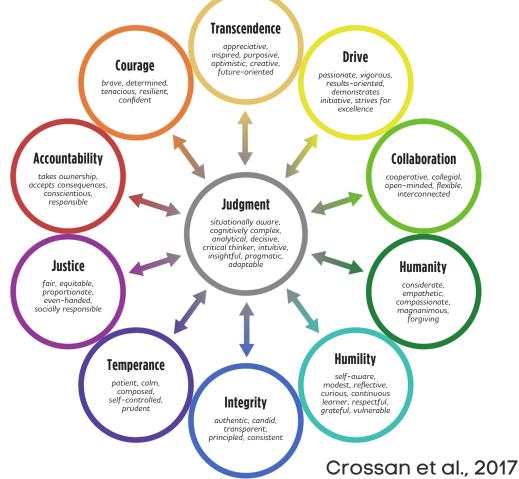

## Leader Character Framework

|                |                                                                                            |                                                                                        | 21055011 et al., 2017                                                                      |
|----------------|--------------------------------------------------------------------------------------------|----------------------------------------------------------------------------------------|--------------------------------------------------------------------------------------------|
| Dimension      | Under-weighted                                                                             | Strong character                                                                       | Over-weighted                                                                              |
| Accountability | Failure to deliver results & take responsibility; blaming culture; low ownership of issues | Ownership of problems;<br>commitment to decisions; act in<br>organizational interest   | Difficulty delegating; obsessive and controlling; little room for learning failures        |
| Courage        | People don't speak up; fear prevails; giving up; little innovation                         | Determination and perseverance are prevalent; high resilience; "truth to power"        | Reckless, stubborn, and arrogant risk-taking                                               |
| Transcendence  | Narrow goals & objectives;<br>failure to acknowledge and<br>appreciate; not inspired       | Commitment to excellence; clarity & focus; inspiration motivates innovation            | Always thinking things will get<br>better but no tangible sense of<br>how to get there     |
| Drive          | Lethargy & low productivity; lack of initiative; apathy                                    | Sustained momentum around focused priorities; high productivity                        | Tunnel vision; perfectionists inhibiting productivity                                      |
| Collaboration  | "Every man for themselves"<br>mentality; lack of information<br>sharing; silos             | Effective teamwork enhancing productivity; diversity and inclusion driving success     | Conflict avoiders; people pleasing; too many people clouding decision-making               |
| Humanity       | Lack of empathy, compassion, and consideration                                             | Deep understanding of what is important; people feel they are seen and heard           | People feel overwhelmed and suffer compassion fatigue                                      |
| Humility       | Arrogance and overconfidence;<br>complacency; lack of learning<br>and development          | Willingness to identify & discuss mistakes; supportive of learning and development     | Overwhelmed; ruminating about mistakes; pushover; lacking focused learning                 |
| Integrity      | People operate from a position of self-interests and mistrust; lack of transparency        | Trust, transparency, and effective communication; aligned principles and values        | Uncompromising, rigid, and dogmatic interactions; exclusionary practices                   |
| Temperance     | Impatience and agitation prevalent; stressed and anxious; emotional outbursts              | Effective risk management;<br>thoughtful consideration; calm<br>even under duress      | Risk averse inaction; lacking urgency; indifferent about outcomes                          |
| Justice        | Inequities; favouritism and nepotism                                                       | Fairness fostering trust; clear understanding and action around systemic inequalities  | Rigid rule-based procedures<br>that do not take into account<br>individual differences     |
| Judgment       | Indecision; lack of insight, rigour, and understanding; resistance to change               | Insightful and adaptable;<br>situationally aware and current;<br>solid decision-making | Analysis paralysis; over-<br>complicating decision-making;<br>no clear sense of priorities |

Character Culture Check (Crossan & Crossan, 2023)

| Dimension      | <b>Deficient Vice</b>                                                                                      | Virtue                                                                                                                | <b>Excess Vice</b>                                                                                                                     |
|----------------|------------------------------------------------------------------------------------------------------------|-----------------------------------------------------------------------------------------------------------------------|----------------------------------------------------------------------------------------------------------------------------------------|
| Accountability | Unaccepting                                                                                                | Accepts Consequences                                                                                                  | Burdened                                                                                                                               |
|                | Negligent                                                                                                  | Conscientious                                                                                                         | Obsessive                                                                                                                              |
|                | Irresponsible                                                                                              | Responsible                                                                                                           | Controlling                                                                                                                            |
|                | Deflects                                                                                                   | Takes Ownership                                                                                                       | Can't delegate                                                                                                                         |
| Courage        | Cowardice                                                                                                  | Brave                                                                                                                 | Reckless                                                                                                                               |
|                | Unassured                                                                                                  | Confident                                                                                                             | Arrogant                                                                                                                               |
|                | Hesitant                                                                                                   | Determined                                                                                                            | Bull-headed                                                                                                                            |
|                | Fragile                                                                                                    | Resilient                                                                                                             | Overly-compensating                                                                                                                    |
|                | Yielding                                                                                                   | Tenacious                                                                                                             | Stubborn                                                                                                                               |
| Transcendence  | Unthankful                                                                                                 | Appreciative                                                                                                          | Awe-struck                                                                                                                             |
|                | Unimaginative                                                                                              | Creative                                                                                                              | Untethered                                                                                                                             |
|                | Short-sighted                                                                                              | Future-Oriented                                                                                                       | Missing the present                                                                                                                    |
|                | Uninspired                                                                                                 | Inspired                                                                                                              | Over-stimulated                                                                                                                        |
|                | Pessimistic                                                                                                | Optimistic                                                                                                            | Delusional                                                                                                                             |
|                | Directionless                                                                                              | Purposive                                                                                                             | Fixated                                                                                                                                |
| Drive          | Waits for direction<br>Apathetic<br>Aimless<br>Mediocrity<br>Lethargic                                     | Demonstrates Initiative Passionate Results-Oriented Strives for Excellence Vigorous                                   | Dictatorial<br>Fanatical<br>Tunnel-vision<br>Strives for perfection<br>Forceful                                                        |
| Collaboration  | Confrontational                                                                                            | Collegial                                                                                                             | People-pleaser                                                                                                                         |
|                | Self-centered                                                                                              | Cooperative                                                                                                           | Conflict-avoider                                                                                                                       |
|                | Inflexible                                                                                                 | Flexible                                                                                                              | Compliant                                                                                                                              |
|                | Disconnected                                                                                               | Interconnected                                                                                                        | Boundaryless                                                                                                                           |
|                | Narrow-minded                                                                                              | Open-Minded                                                                                                           | Abstract                                                                                                                               |
| Humanity       | Uncaring<br>Oblivious to others<br>Unrelatable<br>Vindictive<br>Aloof                                      | Compassionate<br>Considerate<br>Empathetic<br>Forgiving<br>Magnanimous                                                | Overly concerned Overly-accommodating Overwhelmed by feelings Exploitable Over-bearing                                                 |
| Humility       | Fixed mindset Disinterested Ungrateful Braggard Unreflective Disrespectful Unaware Protective              | Continuous Learner Curious Grateful Modest Reflective Respectful Self-aware Vulnerable                                | Lacking focus Transfixed Feeling insignificant Self-effacing Ruminating Fawning Self-conscious Over-exposed                            |
| Integrity      | Fake                                                                                                       | Authentic                                                                                                             | Uncompromising                                                                                                                         |
|                | Untruthful                                                                                                 | Candid                                                                                                                | Belligerent                                                                                                                            |
|                | Inconsistent                                                                                               | Consistent                                                                                                            | Rigid                                                                                                                                  |
|                | Unprincipled                                                                                               | Principled                                                                                                            | Dogmatic                                                                                                                               |
|                | Manipulative                                                                                               | Transparent                                                                                                           | Indiscriminate                                                                                                                         |
| Temperance     | Anxious                                                                                                    | Calm                                                                                                                  | Indifferent                                                                                                                            |
|                | Agitated                                                                                                   | Composed                                                                                                              | Detached                                                                                                                               |
|                | Impatient                                                                                                  | Patient                                                                                                               | Overly accepting                                                                                                                       |
|                | Inattentive                                                                                                | Prudent                                                                                                               | Overly cautious                                                                                                                        |
|                | Rash                                                                                                       | Self-Controlled                                                                                                       | Overly-regulating                                                                                                                      |
| Justice        | Inequitable<br>Biased<br>Unfair<br>Disproportionate<br>Narrow concerns                                     | Equitable<br>Even-Handed<br>Fair<br>Proportionate<br>Socially Responsible                                             | No exceptions No differences "One size fits all" Micromanage proportion Paralyzed by complexity                                        |
| Judgment       | Stagnant Lacking logic Simplistic Lazy thinking Indecisive Lacking instinct Ignorant Unrealistic Oblivious | Adaptable Analytical Cognitively Complex Critical Thinker Decisive Intuitive Insightful Pragmatic Situationally Aware | Overly malleable Over-analyzing Complicating Overly critical Impulsive Lacking reason Cunning Overly practical Over valuing situations |