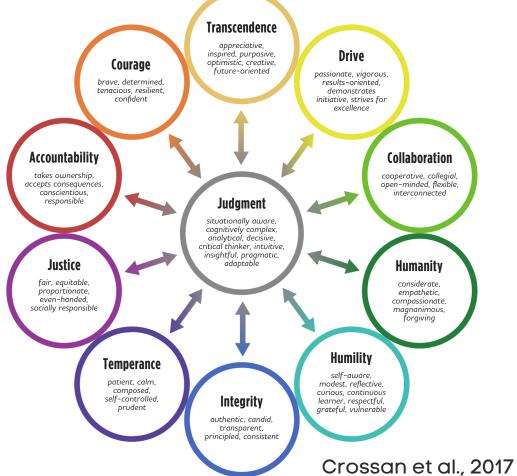

## Leader Character Framework

|                |                                                                                            | Crossan et al., 2017                                                                   |                                                                                            |
|----------------|--------------------------------------------------------------------------------------------|----------------------------------------------------------------------------------------|--------------------------------------------------------------------------------------------|
| Dimension      | Under-weighted                                                                             | Strong character                                                                       | Over-weighted                                                                              |
| Accountability | Failure to deliver results & take responsibility; blaming culture; low ownership of issues | Ownership of problems;<br>commitment to decisions; act in<br>organizational interest   | Difficulty delegating; obsessive and controlling; little room for learning failures        |
| Courage        | People don't speak up; fear prevails; giving up; little innovation                         | Determination and perseverance are prevalent; high resilience; "truth to power"        | Reckless, stubborn, and arrogant risk-taking                                               |
| Transcendence  | Narrow goals & objectives;<br>failure to acknowledge and<br>appreciate; not inspired       | Commitment to excellence; clarity & focus; inspiration motivates innovation            | Always thinking things will get better but no tangible sense of how to get there           |
| Drive          | Lethargy & low productivity; lack of initiative; apathy                                    | Sustained momentum around focused priorities; high productivity                        | Tunnel vision; perfectionists inhibiting productivity                                      |
| Collaboration  | "Every man for themselves"<br>mentality; lack of information<br>sharing; silos             | Effective teamwork enhancing productivity; diversity and inclusion driving success     | Conflict avoiders; people pleasing; too many people clouding decision-making               |
| Humanity       | Lack of empathy, compassion, and consideration                                             | Deep understanding of what is important; people feel they are seen and heard           | People feel overwhelmed and suffer compassion fatigue                                      |
| Humility       | Arrogance and overconfidence;<br>complacency; lack of learning<br>and development          | Willingness to identify & discuss mistakes; supportive of learning and development     | Overwhelmed; ruminating about mistakes; pushover; lacking focused learning                 |
| Integrity      | People operate from a position of self-interests and mistrust; lack of transparency        | Trust, transparency, and effective communication; aligned principles and values        | Uncompromising, rigid, and dogmatic interactions; exclusionary practices                   |
| Temperance     | Impatience and agitation prevalent; stressed and anxious; emotional outbursts              | Effective risk management;<br>thoughtful consideration; calm<br>even under duress      | Risk averse inaction; lacking urgency; indifferent about outcomes                          |
| Justice        | Inequities; favouritism and nepotism                                                       | Fairness fostering trust; clear understanding and action around systemic inequalities  | Rigid rule-based procedures<br>that do not take into account<br>individual differences     |
| Judgment       | Indecision; lack of insight, rigour, and understanding; resistance to change               | Insightful and adaptable;<br>situationally aware and current;<br>solid decision-making | Analysis paralysis; over-<br>complicating decision-making;<br>no clear sense of priorities |

Character Culture Check (Crossan & Crossan, 2023)

| Dimension      | Deficient Vice                                                                                             | Virtue                                                                                                                | <b>Excess Vice</b>                                                                                                                     |
|----------------|------------------------------------------------------------------------------------------------------------|-----------------------------------------------------------------------------------------------------------------------|----------------------------------------------------------------------------------------------------------------------------------------|
| Accountability | Unaccepting                                                                                                | Accepts Consequences                                                                                                  | Burdened                                                                                                                               |
|                | Negligent                                                                                                  | Conscientious                                                                                                         | Obsessive                                                                                                                              |
|                | Irresponsible                                                                                              | Responsible                                                                                                           | Controlling                                                                                                                            |
|                | Deflects                                                                                                   | Takes Ownership                                                                                                       | Can't delegate                                                                                                                         |
| Courage        | Cowardice                                                                                                  | Brave                                                                                                                 | Reckless                                                                                                                               |
|                | Unassured                                                                                                  | Confident                                                                                                             | Arrogant                                                                                                                               |
|                | Hesitant                                                                                                   | Determined                                                                                                            | Bull-headed                                                                                                                            |
|                | Fragile                                                                                                    | Resilient                                                                                                             | Overly-compensating                                                                                                                    |
|                | Yielding                                                                                                   | Tenacious                                                                                                             | Stubborn                                                                                                                               |
| Transcendence  | Unthankful                                                                                                 | Appreciative                                                                                                          | Awe-struck                                                                                                                             |
|                | Unimaginative                                                                                              | Creative                                                                                                              | Untethered                                                                                                                             |
|                | Short-sighted                                                                                              | Future-Oriented                                                                                                       | Missing the present                                                                                                                    |
|                | Uninspired                                                                                                 | Inspired                                                                                                              | Over-stimulated                                                                                                                        |
|                | Pessimistic                                                                                                | Optimistic                                                                                                            | Delusional                                                                                                                             |
|                | Directionless                                                                                              | Purposive                                                                                                             | Fixated                                                                                                                                |
| Drive          | Waits for direction<br>Apathetic<br>Aimless<br>Mediocrity<br>Lethargic                                     | Demonstrates Initiative Passionate Results-Oriented Strives for Excellence Vigorous                                   | Dictatorial<br>Fanatical<br>Tunnel-vision<br>Strives for perfection<br>Forceful                                                        |
| Collaboration  | Confrontational                                                                                            | Collegial                                                                                                             | People-pleaser                                                                                                                         |
|                | Self-centered                                                                                              | Cooperative                                                                                                           | Conflict-avoider                                                                                                                       |
|                | Inflexible                                                                                                 | Flexible                                                                                                              | Compliant                                                                                                                              |
|                | Disconnected                                                                                               | Interconnected                                                                                                        | Boundaryless                                                                                                                           |
|                | Narrow-minded                                                                                              | Open-Minded                                                                                                           | Abstract                                                                                                                               |
| Humanity       | Uncaring<br>Oblivious to others<br>Unrelatable<br>Vindictive<br>Aloof                                      | Compassionate<br>Considerate<br>Empathetic<br>Forgiving<br>Magnanimous                                                | Overly concerned Overly-accommodating Overwhelmed by feelings Exploitable Over-bearing                                                 |
| Humility       | Fixed mindset Disinterested Ungrateful Braggard Unreflective Disrespectful Unaware Protective              | Continuous Learner Curious Grateful Modest Reflective Respectful Self-aware Vulnerable                                | Lacking focus Transfixed Feeling insignificant Self-effacing Ruminating Fawning Self-conscious Over-exposed                            |
| Integrity      | Fake                                                                                                       | Authentic                                                                                                             | Uncompromising                                                                                                                         |
|                | Untruthful                                                                                                 | Candid                                                                                                                | Belligerent                                                                                                                            |
|                | Inconsistent                                                                                               | Consistent                                                                                                            | Rigid                                                                                                                                  |
|                | Unprincipled                                                                                               | Principled                                                                                                            | Dogmatic                                                                                                                               |
|                | Manipulative                                                                                               | Transparent                                                                                                           | Indiscriminate                                                                                                                         |
| Temperance     | Anxious                                                                                                    | Calm                                                                                                                  | Indifferent                                                                                                                            |
|                | Agitated                                                                                                   | Composed                                                                                                              | Detached                                                                                                                               |
|                | Impatient                                                                                                  | Patient                                                                                                               | Overly accepting                                                                                                                       |
|                | Inattentive                                                                                                | Prudent                                                                                                               | Overly cautious                                                                                                                        |
|                | Rash                                                                                                       | Self-Controlled                                                                                                       | Overly-regulating                                                                                                                      |
| Justice        | Inequitable<br>Biased<br>Unfair<br>Disproportionate<br>Narrow concerns                                     | Equitable<br>Even-Handed<br>Fair<br>Proportionate<br>Socially Responsible                                             | No exceptions No differences "One size fits all" Micromanage proportion Paralyzed by complexity                                        |
| Judgment       | Stagnant Lacking logic Simplistic Lazy thinking Indecisive Lacking instinct Ignorant Unrealistic Oblivious | Adaptable Analytical Cognitively Complex Critical Thinker Decisive Intuitive Insightful Pragmatic Situationally Aware | Overly malleable Over-analyzing Complicating Overly critical Impulsive Lacking reason Cunning Overly practical Over valuing situations |